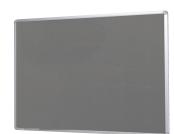

#### Fire Retardant Aluminium Framed Noticeboard

- Satin silver anodised aluminium frame
- Rounded safety corners and fixings
- Ideal for portrait and landscape use
- Wall fixings included
- Suitable for pins and staples
- 6 size options available