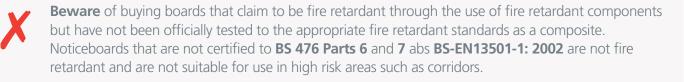

## Why use Fire Retardant Noticeboards?

The consequence of fire spread within areas of circulation, such as corridors and escape routes, presents a high risk to the occupants of the building.

Materials and items on the walls of these areas should not propagate or accelerate a fire, therefore allowing the occupants the opportunity to exit safely.

To comply with building regulations, it is a legal requirement that noticeboards used in high risk areas must be fire retardant.