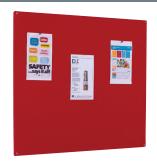

#### Fire Retardant Unframed Noticeboard

- Wrapped over edges are fixed on reverse
- Ideal for portrait and landscape use
- Wall fixings included
- Suitable for pins and staples
- 6 size options available