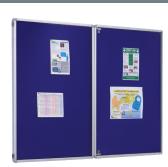

#### Fire Retardant Tamperproof Noticeboard

- Satin silver anodised aluminium frame
- Single door models are suitable for portrait and landscape use
- Double door models are suitable for landscape only
- Top hinged models have stays to hold doors open (landscape use only)
- Wall fixings included
- Suitable for pins and staples
- 5 size options available