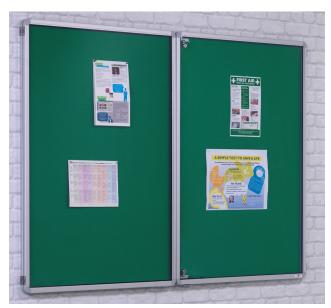

#### Fire Retardant Tamperproof Noticeboard

- Satin silver anodised aluminium frame
- Single door models are suitable for portrait and landscape use
- Double door models are suitable for landscape only
- Top hinged models have stays to hold doors open (landscape use only)
- Wall fixings included
- Suitable for pins and staples
- 5 size options available