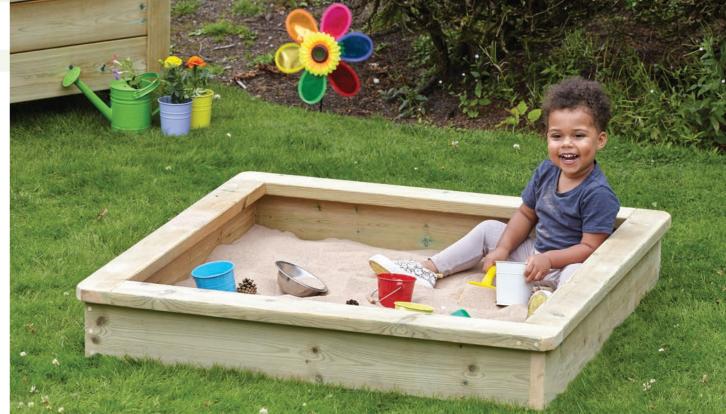

**DR094** Low Sand Pit with Lid

**DR040** Raised Sandpit with Chalkboard Lid

**DR049** Raised Sandpit with Wooden Lid

**DR055** Sand & Water Station (Toddler)

**DR103** Mobile Tilt Tote Storage

**DR069** Tilt Tote Storage