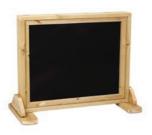

Freestanding Mini Beast Hotel

**DR094**Low Sandpit with Lid

**DR047** Chalkboard Table

**DR050** Double-sided Easel (Chalkboard)

**DR044** Water Wall