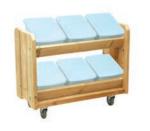

**DR094** Low Sand Pit with Lid

**DR040** Raised Sandpit with Chalkboard Lid

**DR049** Raised Sandpit with Wooden Lid

**DR055** Sand & Water Station (Toddler)

**DR103** Mobile Tilt Tote Storage

**DR069** Tilt Tote Storage