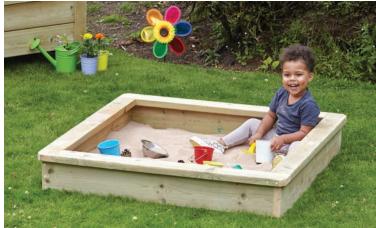

**DR094** Low Sand Pit with Lid

**DR040** Raised Sandpit with Chalkboard Lid

**DR049** Raised Sandpit with Wooden Lid

**DR055** Sand & Water Station (Toddler)

**DR103** Mobile Tilt Tote Storage

**DR069** Tilt Tote Storage