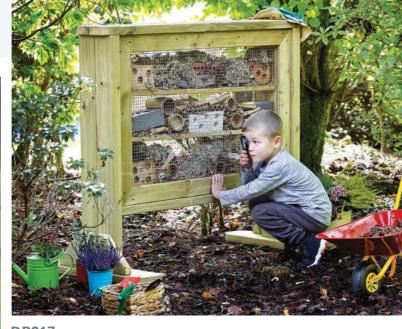

Freestanding Mini Beast Hotel

**DR094**Low Sandpit with Lid

**DR047** Chalkboard Table

**DR050** Double-sided Easel (Chalkboard)

**DR044** Water Wall

**DR052**Shop Theatre

**DR059**Rectangular Table
& Bench Set (Toddler)

**DR017**Freestanding
Mini Beast Hotel

**DR027** Mini Beast Farm

**DR004** Single Planter

**DR018**Planter & Bench Combo

**DR058**Rectangular Table
& Bench Set (Preschool)