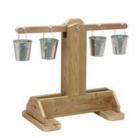

**DR043** Troll Bridge

**DR009** Potion Bench

**DR096** Mobile Planter with Trellis

DR040 Raised Sandpit with Chalkboard Lid

**DR041** Market Stall

**DR018** Planter and Bench Combo

DR071 Multiuse Building

**DR056** Double Sand & Water Station