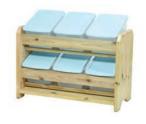

**DR094** Low Sand Pit with Lid

**DR040** Raised Sandpit with Chalkboard Lid

**DR049** Raised Sandpit with Wooden Lid

**DR055** Sand & Water Station (Toddler)

**DR103** Mobile Tilt Tote Storage

**DR069** Tilt Tote Storage