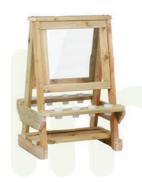

Freestanding Mini Beast Hotel

**DR094**Low Sandpit with Lid

**DR047** Chalkboard Table

**DR050** Double-sided Easel (Chalkboard)

**DR044** Water Wall