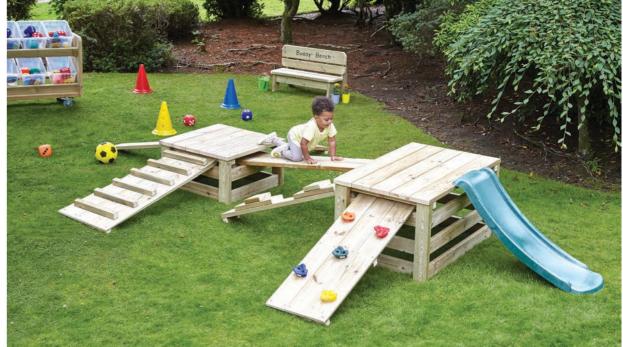

**DR019** Building Block Set

**DR075** Play Podium Trek

**DR054** Sand & Water Station (Preschool)

**DR057** Double Sand & Water Station (Toddler)

**DR056** Double Sand & Water Station (Preschool)

**DR044** Water Wall

**DR021** Floor Ladder

**DR002** Balance Beam 1.2m

**DR100** Balance Beam Set

**DR078** Balance Set

**DR030** Balance See Saw

**DR071** Multiuse Building

**DR016** Busy Bench

**DR099** Adventure Climbing Set