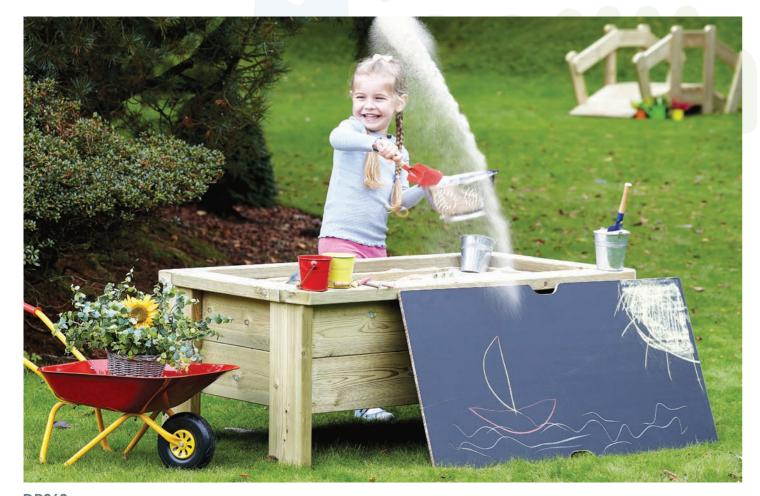

**DR043** Troll Bridge

**DR009** Potion Bench

**DR096** Mobile Planter with Trellis

DR040 Raised Sandpit with Chalkboard Lid

**DR041** Market Stall

**DR018** Planter and Bench Combo

DR071 Multiuse Building

**DR056** Double Sand & Water Station

**DR094** Low Sand Pit with Lid

**DR040** Raised Sandpit with Chalkboard Lid

**DR049** Raised Sandpit with Wooden Lid

**DR055** Sand & Water Station (Toddler)

**DR103** Mobile Tilt Tote Storage

**DR069** Tilt Tote Storage