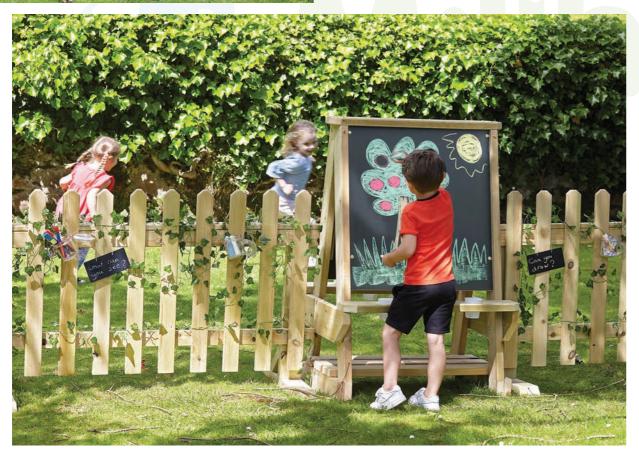

Freestanding Mini Beast Hotel

**DR094**Low Sandpit with Lid

**DR047** Chalkboard Table

**DR050** Double-sided Easel (Chalkboard)

**DR044** Water Wall