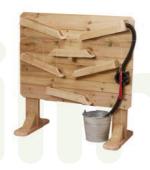

**DR048** Double-sided Welly Storage

**DR042** Climbing A-Frame

**DR068** Under 2's Step 'n' Crawl Ramp

**DR070** 

Kinder Gym

**DR043** Troll Bridge

**DR064** Toddler Bridge

**DR001** Stepping Blocks (Set of 4)