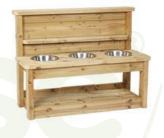

**DR006** Mini Mud

**DR005** Small Mud Kitchen

**DR031**Weaving Panel

**DR026**Freestanding
Mark Making Panel

**DR029**Outdoor Wall Mounted
Panel (Mark Making)

**DR051**Double-sided Easel
(Mark Making)

**DR007** Large Mud Kitchen