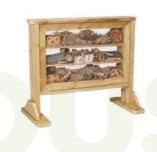

**DR006** Mini Mud

**DR005** Small Mud Kitchen

**DR031**Weaving Panel

**DR026**Freestanding
Mark Making Panel

**DR029**Outdoor Wall Mounted
Panel (Mark Making)

**DR051**Double-sided Easel
(Mark Making)

**DR007** Large Mud Kitchen

DR008 Multi Mud

**DR067** Under 2's Kitchen

**DR010**Five Station Kitchen

**DR032** Large Easel (Mark Making)

**DR047** Chalkboard Table

**DR025**Freestanding
Chalkboard Panel

**DR028**Outdoor Wall Mounted
Panel (Chalkboard)