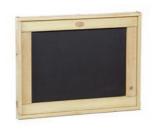

Freestanding Mini Beast Hotel

**DR094**Low Sandpit with Lid

**DR047** Chalkboard Table

**DR050** Double-sided Easel (Chalkboard)

**DR044** Water Wall