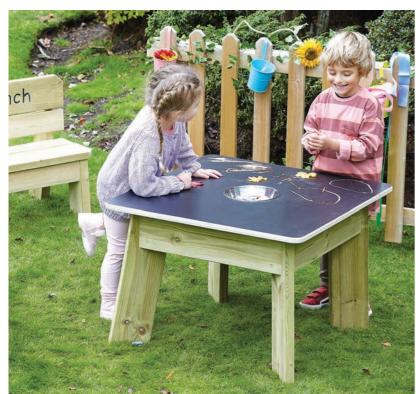

Freestanding Mini Beast Hotel

**DR094**Low Sandpit with Lid

**DR047** Chalkboard Table

**DR050** Double-sided Easel (Chalkboard)

**DR044** Water Wall

DR008 Multi Mud

**DR067** Under 2's Kitchen

**DR010**Five Station Kitchen

**DR032** Large Easel (Mark Making)

**DR047** Chalkboard Table

**DR025**Freestanding
Chalkboard Panel

**DR028**Outdoor Wall Mounted
Panel (Chalkboard)