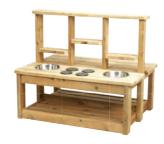

**DR006** Mini Mud

**DR005** Small Mud Kitchen

**DR031**Weaving Panel

**DR026**Freestanding
Mark Making Panel

**DR029**Outdoor Wall Mounted
Panel (Mark Making)

**DR051**Double-sided Easel
(Mark Making)

**DR007** Large Mud Kitchen