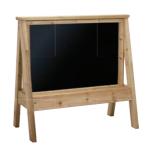

Freestanding Mini Beast Hotel

**DR094**Low Sandpit with Lid

**DR047** Chalkboard Table

**DR050** Double-sided Easel (Chalkboard)

**DR044** Water Wall