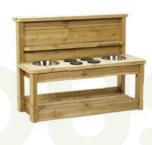

**DR006** Mini Mud

**DR005** Small Mud Kitchen

**DR031**Weaving Panel

**DR026**Freestanding
Mark Making Panel

**DR029**Outdoor Wall Mounted
Panel (Mark Making)

**DR051**Double-sided Easel
(Mark Making)

**DR007** Large Mud Kitchen