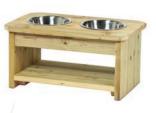

**DR006** Mini Mud

**DR005** Small Mud Kitchen

**DR031**Weaving Panel

**DR026**Freestanding
Mark Making Panel

**DR029**Outdoor Wall Mounted
Panel (Mark Making)

**DR051**Double-sided Easel
(Mark Making)

**DR007** Large Mud Kitchen